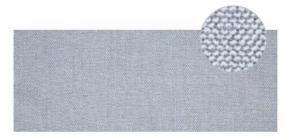

#### TECHNICAL SHEET OF THE FABRIC

Composition: od\_polyprop 100% Colorfastness: 8/8 Weight: 526 gr / m² Martindale: 20.000

Cleaning Instructions / Is

WSS WHITE STAR

CSS CREAM STAR

FSS GREY MUD STAR