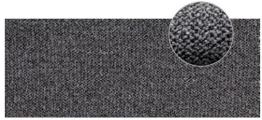

#### TECHNICAL SHEET OF THE FABRIC

Composition: od\_polyprop 100% Colorfastness: 8/8 Weight: 526 gr / m² Martindale: 20.000

Cleaning Instructions / Is

WSS WHITE STAR

CSS CREAM STAR

FSS GREY MUD STAR