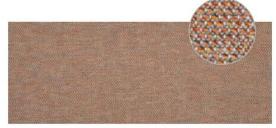

#### TECHNICAL SHEET OF THE FABRIC

Composition: 100% solution dyed acrylic

Colorfastness: 7/8 Weight: 280 gr / m2

ANS ANTHRACITE / ANTRACITE

ECS ECRU

GRS GREY / GRIGIO

FOS FOSSIL

BRS BRISA

TPS TAUPE / TALPA