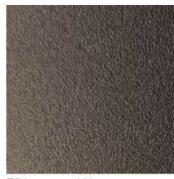

## Aluminium and steel

Sandblasted matte finishings obtained by melting powdered epoxy varnish on the metal at temperature of 180°. Thanks to this process, varnish penetrates deep into the cavities of the material to ensure perfect fixing and effective resistance.

BM bronzo **metallux** / **metallux** light bronze

ZS bronzo sablé / sandblasted bronze

RS rame sablé / sandblasted copper

BS bianco sablé / sandblasted white

SS sabbia sablé / sandblasted sand

TS grigio tortora sablé / sandblasted dove grey

AS grigio ardesia sablé / sandblasted ardesia grey

NS nero sablé / sandblasted black

US blu sablé / sandblasted blue

CS cipria sablé / sandblasted cipria