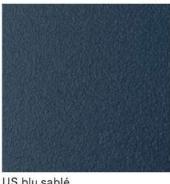

## Aluminium and steel

Sandblasted matte finishings obtained by melting powdered epoxy varnish on the metal at temperature of 180°. Thanks to this process, varnish penetrates deep into the cavities of the material to ensure perfect fixing and effective resistance.

AS grigio ardesia sablé / sandblasted ardesia grey

NS nero sablé / sandblasted black

US blu sablé / sandblasted blue

CS cipria sablé / sandblasted cipria