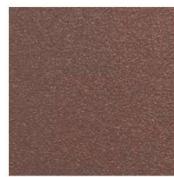

## Aluminium and steel

Sandblasted matte finishings obtained by melting powdered epoxy varnish on the metal at temperature of 180°. Thanks to this process, varnish penetrates deep into the cavities of the material to ensure perfect fixing and effective resistance.

BM bronzo **metallux** / **metallux** light bronze

ZS bronzo sablé / sandblasted bronze

RS rame sablé / sandblasted copper

BS bianco sablé / sandblasted white

SS sabbia sablé / sandblasted sand

TS grigio tortora sablé / sandblasted dove grey

AS grigio ardesia sablé / sandblasted ardesia grey

NS nero sablé / sandblasted black

US blu sablé / sandblasted blue

CS cipria sablé / sandblasted cipria